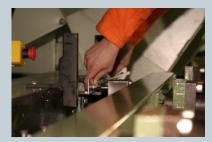

### Maching

- Machining
- Cutting to length
  - punching
  - drilling ...

Assembling