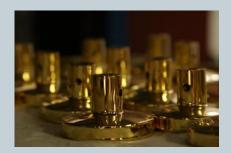

#### • Polishing

• Plating On all substrates Nickel Chrome Precious Metals Speciality : plating on aluminium

- Anodizing
- Painting