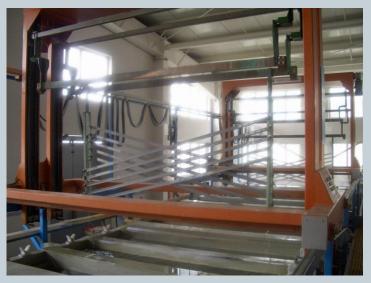

# **Surface Treatment**

#### • Polishing

• Plating On all substrates Nickel Chrome Precious Metals Speciality : plating on aluminium

- Anodizing
- Painting